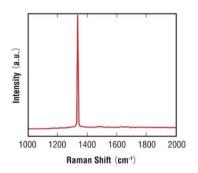

# 6kW Microwave Plasma CVD System SDS6K Flagship Diamond Deposition System for Large Scale Diamond Production

SDS6K is an advanced deposition system for mass production of high-quality CVD single and poly crystalline diamond for a wide range of applications and is designed to run long duration production processes with high reliability and high-repeatability. The chamber features a clamshell lid allowing easy access for chamber cleaning and placement of substrates for quick production turn-around