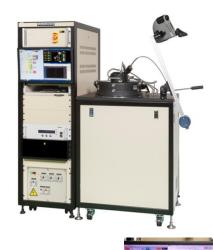

# 6kW Microwave Plasma CVD System SDS6K Flagship Diamond Deposition System for Large Scale Diamond Production

SDS6K is an advanced deposition system for mass production of high-quality CVD single and poly crystalline diamond for a wide range of applications and is designed to run long duration production processes with high reliability and high-repeatability. The chamber features a clamshell lid allowing easy access for chamber cleaning and placement of substrates for quick production turn-around

# **●**System

| Microwave Power                             | 6kW (2.45GHz)                                                                                         |
|---------------------------------------------|-------------------------------------------------------------------------------------------------------|
| Reactor Chamber Material                    | Aluminum                                                                                              |
| Stage Type                                  | Water-cooled                                                                                          |
| Standard Substrate Holder                   | 50mm (2inch) φ                                                                                        |
| Standard Gas Channel (up to 6 channels)     | 3 channels (H <sub>2</sub> /CH <sub>4</sub> /O <sub>2</sub> )                                         |
| Operating Pressure Range                    | 10-220Torr                                                                                            |
| Vacuum Leak Integrity (by He leak detector) | <1 x 10 <sup>-9</sup> Torr l/sec                                                                      |
| Vacuum Pump Type (standard)                 | Rotary Vacuum Pump (27.5/33.0 m³/h (50/60Hz))                                                         |
| System Dimension (approx.)                  | Reactor Chamber: 900mm (W) x 860mm (D) x 1420mm(H)<br>Control Rack: 570mm(W) x 850mm (D) x 1800mm (H) |
| System Weight (approx.)                     | Reactor Chamber: 300kg<br>Control Rack: 400kg                                                         |